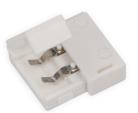

### **Product description**

LED line® connector for LED strips CLICK CONNECTOR double 10 mm 2 PIN

| Name of the parameter      | Value                         |
|----------------------------|-------------------------------|
| Warranty (years)           | 2                             |
| Number of PINs             | 2 pcs.                        |
| Connector type             | 1                             |
| PCB width                  | 10 mm                         |
| Weight                     | 2g g                          |
| Application                | to LED strips 10mm            |
| Maximum width of LED strip | 1 cm mm                       |
| Electrical connector       | CLICK dual to 10mm LED strips |